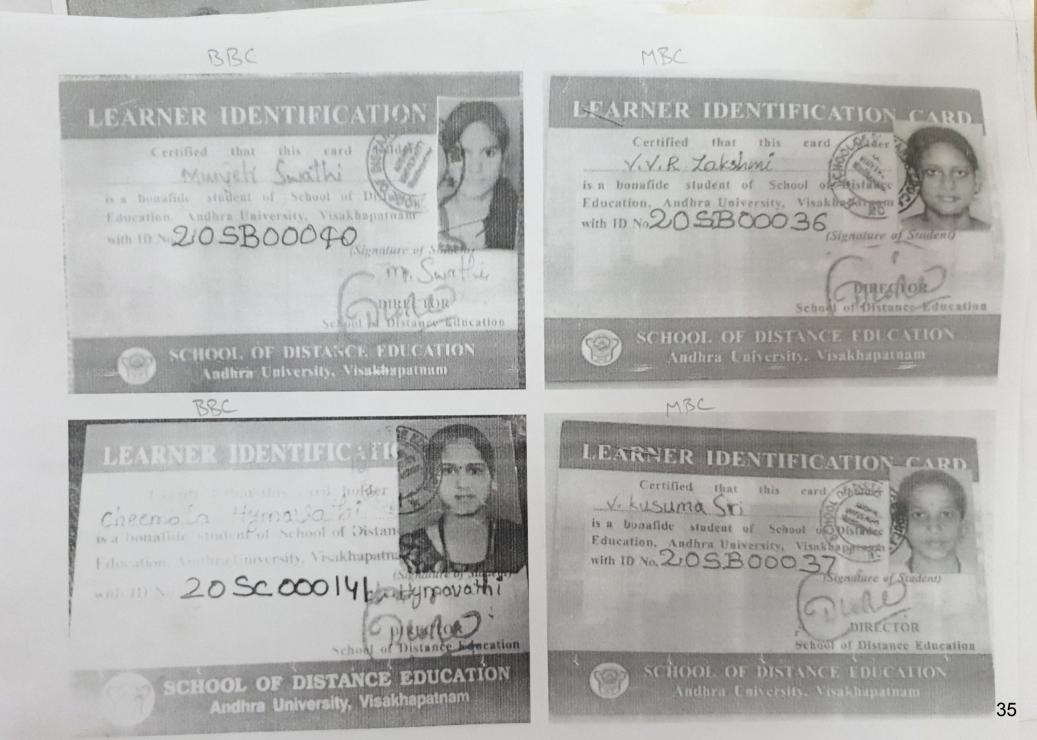

# LEARNER IDENTIFICATION CARD

Certified that this card here of Superior of School of Distance Education, Andhra University, Visakhapatnam with ID No. 2019, 00092 (Sign

HK M

SCHOOL OF DISTANCE EDUCATION Andhra University, Visakhapatnam