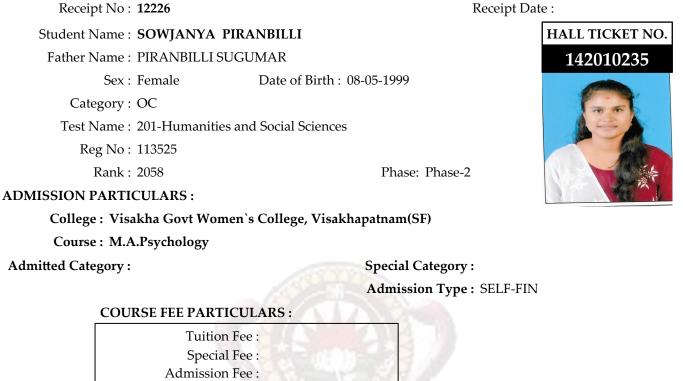

 Sex :
 Female
 Date of Birth : 22-06-2000
 182010132

 Category :
 SC
 SC
 SC

 Test Name :
 201-Humanities and Social Sciences
 Female
 Phase: Phase-2

 Rank :
 2038
 Phase: Phase-2

College : A.U.College of Science & Technology, Visakhapatnam(SF)

Course : M.A.Psychology

Admitted Category :

Special Category :

Admission Type: SELF-FIN

#### COURSE FEE PARTICULARS :

| Tuition Fee :             |      |
|---------------------------|------|
| Special Fee :             |      |
| Admission Fee :           |      |
| Caution Fee :             |      |
| Examination Fee :         |      |
| Student Health Care Fee : |      |
| Sliding Fee :             | 0.00 |
| Total Course Fee :        | 0.00 |