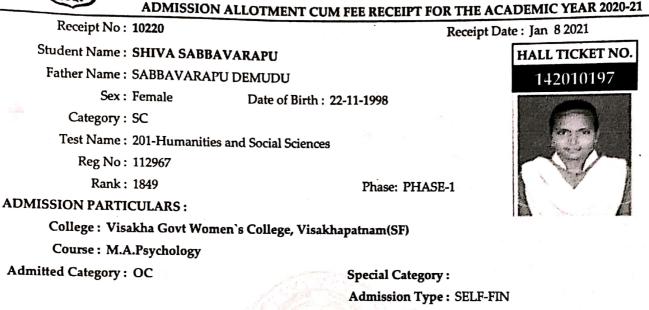

ú PRINCIPAL Visakha Govt Degree College for Women Visakhapatnam-530020.

**AUCET-2020** 

ADMISSION ALLOTMENT CUM FEE RECEIPT FOR THE ACADEMIC YEAR 2020-21

Receipt No: 10996 Receipt Date : Jan 8 2021 Student Name : INDUMATHI KANCHUBOINA Father Name : Kanchuboina rajarao Sex : Female Date of Birth : 22-08-2000

Category : BCD

Test Name : 103-Mathematical Sciences

Reg No: 105084

Rank : 111

# **ADMISSION PARTICULARS:**

# College : A.U.College of Science & Technology, Visakhapatnam(SF)

Course : M.A./M.Sc.Mathematics

# Admitted Category : BCD

Special Category : NSS

Admission Type : SELF-FIN

HALL TICKET NO.

171030211

| COURSE FEE PARTICULA      | RS :               |
|---------------------------|--------------------|
| Tuition Fee :             |                    |
| Special Fee :             | 100 million 12     |
| Admission Fee :           |                    |
| Caution Fee :             | Sec. Sec.          |
| Examination Fee :         |                    |
| Student Health Care Fee : | Contraction of the |
| Sliding Fee :             | 0.00               |
| Total Course Fee :        | 0.00               |