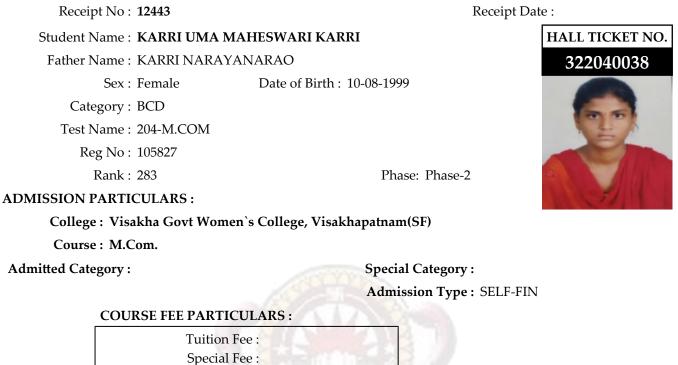

case the candidate is not eligible for "JaganannaVidyaDevena" scheme, the candidate has to pay the full course fee
- 3 The Candidate must report to their Principal of respective College On or Before 08-Feb-2021. Otherwise, the alloted seat will be automatically cancelled.
- 4 If a seat is alloted in any phase and if he/she exercises web options in the next phase and if a seat is alloted to him, the seat alloted in the previous phase will automatically get cancelled. If the candidate fails to pay the sliding fee and balance fee if any towards the alloted seat in that phase, the seat alloted also will be cancelled.
- 5 This receipt must be retained till the end of the course.

Lowarde

SIGNATURE OF DIRECTOR

AUCET-2020



# ADMISSION ALLOTMENT CUM FEE RECEIPT FOR THE ACADEMIC YEAR 2020-21



| Tuition Fee :             |      |
|---------------------------|------|
| Special Fee :             |      |
| Admission Fee :           |      |
| Caution Fee :             |      |
| Examination Fee :         |      |
| Student Health Care Fee : |      |
| Sliding Fee :             | 0.00 |
| Total Course Fee :        | 0.00 |

# **PARTICULARS OF FEE PAID :**

| Transaction ID | Date | Bank | Fee  |  |
|----------------|------|------|------|--|
|                |      |      | 0.00 |  |
|                |      |      |      |  |
|                |      |      |      |  |

Note :

- 1 The above admission is subject to fulfillment of eligibility criteria. If the candidate is found ineligible, the admission will automatically get cancelled at any stage during the course.
- 2 In case the