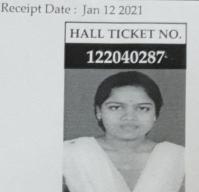

# ADMISSION ALLOTMENT CUM FEE RECEIPT FOR THE ACADEMIC YEAR 2020-21

Receipt Date : IA VEERNI M Date of Birth : 28-03-2000 tiences Phase: Phase-2 College, Visakhapatnam(SF)

**ADMISSION PARTICULARS :** 

Receipt No: 12404

Category : BCB

Reg No: 102184

Rank : 263

College : Visakha Govt Women's College, Visakhapatnam(SF)

Course : M.A./M.Sc.Mathematics

Admitted Category : OC

Special Category :

Admission Type : SELF-FIN

# **COURSE FEE PARTICULARS :**

Student Name : BHANU PRASANNA VEERNI

Test Name: 103-Mathematical Sciences

Father Name : VEERNI BRAHMAM

Sex : Female

| Tuition Fee :             | 21,625.00 |
|---------------------------|-----------|
| Special Fee :             | 1,420.00  |
| Admission Fee :           | 55.00     |
| Caution Fee :             | 100.00    |
| Examination Fee :         | 2,400.00  |
| Student Health Care Fee : | 100.00    |
| Sliding Fee :             | 0.00      |
| Total Course Fee :        | 0.00      |
|                           |           |