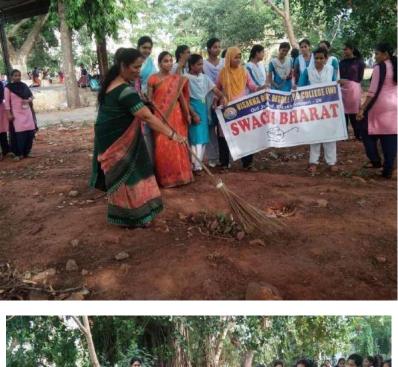

## **EVENTORGANIZEDREPORT** (2019-2020)

| Title of the Astisites           | Clean & Green at adopted Villages (Lalitha                                                                                                                                                                                                                                                                      |  |
|----------------------------------|-----------------------------------------------------------------------------------------------------------------------------------------------------------------------------------------------------------------------------------------------------------------------------------------------------------------|--|
| Title of the Activity            | Colony, Krishna Garden, Chakalipeta)                                                                                                                                                                                                                                                                            |  |
| Date of Activity Organized       | 8.07.2019                                                                                                                                                                                                                                                                                                       |  |
| Name of Department               | NSS & NCC                                                                                                                                                                                                                                                                                                       |  |
|                                  | Dr.S.Shobha Rani Principal                                                                                                                                                                                                                                                                                      |  |
| Chairperson                      |                                                                                                                                                                                                                                                                                                                 |  |
|                                  | Dr.K.Geetanjali&                                                                                                                                                                                                                                                                                                |  |
| Co-ordinator                     | Dr.N.sarada                                                                                                                                                                                                                                                                                                     |  |
| No. of Participants              | 272                                                                                                                                                                                                                                                                                                             |  |
| <b>Objective of the Activity</b> | To motivate students and staff to take responsibility to clean the<br>Adopted Villages as a motive of volunteer service                                                                                                                                                                                         |  |
| Programme report                 | NSS and NCC Departments organised Clean and Green at<br>adopted Villages Lalitha Colony, Krishna Garden and<br>Chakalipeta on 08.07.2019. The Volunteers are motivated<br>towards growing environmentally educated youth who<br>impact the community and future by learning to take<br>personal responsibility. |  |
| Outcome of the Activity          | It is a cooperative effort by all the participants to keep the<br>adopted village premises clean, beautiful &Litter free. The<br>Volunteers are motivated towardsgrowing environmentally<br>educated youth who impact the community and future by<br>learningto take personal responsibility.                   |  |

National Service Scheme in collaboration with NCC Army Wing

Clean & Green at adopted Villages (Lalitha Colony, Krishna Garden, Chakalipeta) – Students collecting trash at the college campus

PRINCIPAL Visakha Govt. Degree College (W) VISAKHAPATNAM - 20