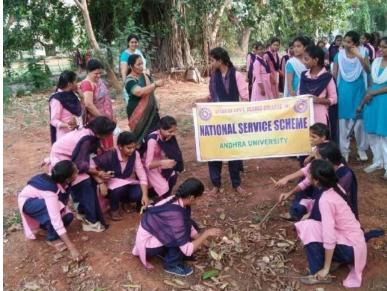

## **EVENTORGANIZEDREPORT** (2019-2020)

| Title of the Astisites           | Clean & Green at adopted Villages (Lalitha                                                                                                                                                                                                                                                                      |  |
|----------------------------------|-----------------------------------------------------------------------------------------------------------------------------------------------------------------------------------------------------------------------------------------------------------------------------------------------------------------|--|
| Title of the Activity            | Colony, Krishna Garden, Chakalipeta)                                                                                                                                                                                                                                                                            |  |
| Date of Activity Organized       | 8.07.2019                                                                                                                                                                                                                                                                                                       |  |
| Name of Department               | NSS & NCC                                                                                                                                                                                                                                                                                                       |  |
|                                  | Dr.S.Shobha Rani Principal                                                                                                                                                                                                                                                                                      |  |
| Chairperson                      |                                                                                                                                                                                                                                                                                                                 |  |
|                                  | Dr.K.Geetanjali&                                                                                                                                                                                                                                                                                                |  |
| Co-ordinator                     | Dr.N.sarada                                                                                                                                                                                                                                                                                                     |  |
| No. of Participants              | 272                                                                                                                                                                                                                                                                                                             |  |
| <b>Objective of the Activity</b> | To motivate students and staff to take responsibility to clean the<br>Adopted Villages as a motive of volunteer service                                                                                                                                                                                         |  |
| Programme report                 | NSS and NCC Departments organised Clean and Green at<br>adopted Villages Lalitha Colony, Krishna Garden and<br>Chakalipeta on 08.07.2019. The Volunteers are motivated<br>towards growing environmentally educated youth who<br>impact the community and future by learning to take<br>personal responsibility. |  |
| Outcome of the Activity          | It is a cooperative effort by all the participants to keep the<br>adopted village premises clean, beautiful &Litter free. The<br>Volunteers are motivated towardsgrowing environmentally<br>educated youth who impact the community and future by<br>learningto take personal responsibility.                   |  |

National Service Scheme in collaboration with NCC Army Wing

Clean & Green at adopted Villages (Lalitha Colony, Krishna Garden, Chakalipeta) – Students collecting trash at the college campus

PRINCIPAL Visakha Govt. Degree College (W) VISAKHAPATNAM - 20