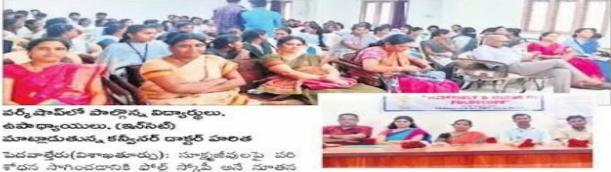

### సూక్ష్మజీవులపై పలశోధనకు కొత్త పలకరం

శోధన సాగించడానికి ఫోల్డ్ స్కోపీ అనే మాతన పరికరం అందుబాటులోకి వచ్చిందని వర్క్షేషాఫ్త కన్వీనర్ డాక్టర్ హరిత చెప్పారు. విశాఖ ప్రభుత్వ మహికా కళాశాలలో డిపార్వమెంట్ ఆఫ్ బయో టెక్నాలజీ ఆధ్వర్యంలో మంగళవారం వర్కేషాపు నిర్వహించారు. ఈ సందర్భంగా హరిత మాట్లా డుతూ ఫోల్డ్ స్కోపీ అనే పరికరం చాలా ఉపయో గకరమైందని తెలిపారు. ఇది తక్కువ ధరకే లభిస్తుందని, సూక్ష్మజీవులను పరిశీలించడానికి దీన్ని ఉపయోగస్తారని చెప్పారు. చర్కేషాపునకు అధ్యక్షత పహించిన కళాశాల డ్రిన్సిపాల్ డాక్టర్ కాభారాణి మాట్లాడుతూ ఈ ఫోల్డ్ స్కోపీను ఎక్క సులభంగా తీసుకెళ్లవచ్చునన్నారు. పరికరం ప్రాముఖ్యతను వివరించారు. ఆతిథిగా విచ్చేసిన ఎం.బ్రదీప్ మాట్లాడుతూ ఆతి తక్కువ ధరకే సైంటిఫిక్ పరికరాన్ని ఆందరికీ అందుబాటులోకి తేవడంతో పాటు విద్యార్శలకు

నులభ పద్ధతిలో బ్రయోగాలను ఆర్థం చేసుకోవ డానికి దోహదపడుతుందన్నారు. అసిస్టెంట్ ప్రా ఫెనర్ ఎన్.ఎల్ రాజు మాట్లాడుతూ ఈ ಪರಿಕ రాన్ని ప్రకాష్ అనే శాస్త్రవేత్త రూపొందించారని చెప్పారు. ఈ పరికరం సూక్ష్మజీవులను పెద్దదిగా దేసి చూపిన్నుందని, దీన్ని పేపరు, లీనర్ ఉపయో గించి తయారు చేస్తారని తెలిపారు. దీని ద్వారా సూక్ష్మజీవులు 140 రెట్లు పెద్దవిగా కనిపిస్తాయని ెంలిప్లోన్కు కూడా అమర్పి చాయాచిత్రాలను తీయవచ్చునని చెప్పారు. సీహెచ్ శాంతిదేవి తీయవచ్చునని చెప్పారు. మాట్లాడుతూ సూక్ష్మజేవ శాస్త్రాన్ని చదువతున్న పిల్లలకు ఈ పరికరం ఎంతో సౌలభ్యమైందని సాలభ్యమైందని అన్నారు. బి.మాధురి, కె.విద్య , విశాఖ ప్రభుత్వ మహిళా కళాశాల ఉపాధ్యాయులు, విద్యార్ధుల తోపాటు డాక్టర్ వీఎస్కృష్ణా ప్రభుత్వ కళాశాల విద్యార్థులు, ఉపాధ్యాయులు పాల్గొన్నారు.