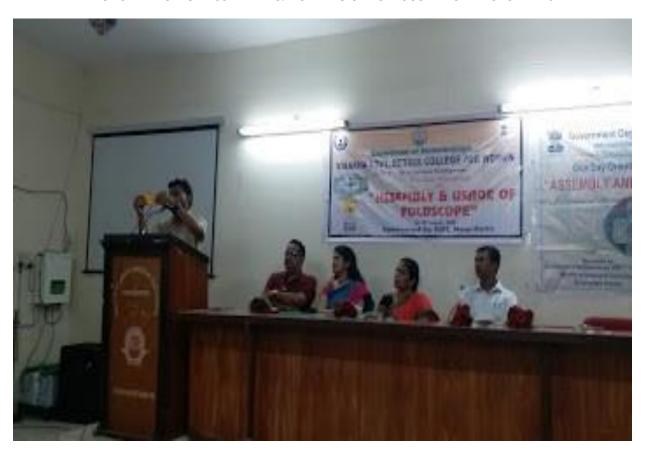

### **DEMONSTRATION OF ASSEMBLY &WORKING OF FOLDSCOPE TO THE STUDENTS**

= HARITH

de <u>an</u>