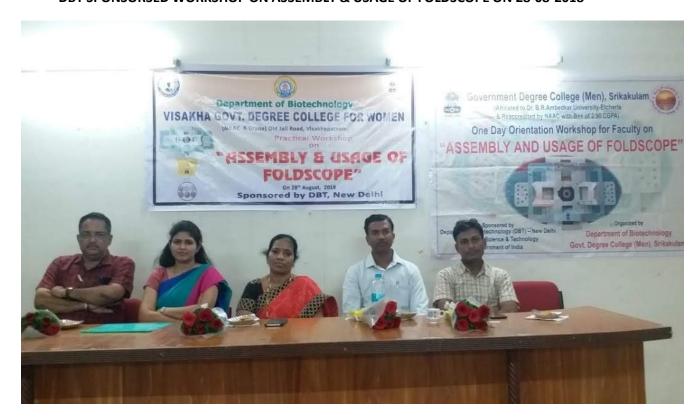

### DBT SPONSORSED WORKSHOP ON ASSEMBLY & USAGE OF FOLDSCOPE ON 28-08-2018

# ఫ్లోల్డ్ స్కోప్ప్ వర్కషాప్

విశాఖపట్నం, స్యూస్లీడర్: విశాఖ ప్రభుత్వ మహిళా కళాశాలలోని డిపార్ట్మెంట్ ఆఫ్ బయో టెక్నాలజీ, డిపార్ట్మెంట్ ఆఫ్ బయోటెక్నాలజీ (న్యూఢిబ్లీ) ఆధ్వర్యంలో ఫ్లోల్డ్ స్కోప్ అనే పరికరంపై మంగళవారం వర్మేషాపు నిర్వహించారు. ఈ సందర్భంగా వర్మేషాపు WISAYMA DEPARTMENT OF MOTION OF A SSEMB SECTION OF

కస్వీనర్ దాక్టర్ ఆర్. హరిత మాట్లాదుతూ "ఫ్లోల్డ్ స్కోస్" పరికరం చాలా ఉపయోకరమైదన్నారు. ఇది తక్కువ ధరకే లభిస్తుందని, సూక్ష్మజీవులను పరిశీలించేందుకు దీనిని ఉపయోగిస్తారన్నారు. అధ్యక్షత వహించిన కళాశాల (పిన్సిపల్ దాక్టర్ శోభారాణి మాట్లాదుతూ ఈ ఫ్లోల్డ్ స్కోప్ సు ఎక్కడికైనా సులభంగా తీసుకువెళ్లవచ్చన్నారు.దాక్టర్ ఎం (పదీప్ మాట్లాదుతూ అతి తక్కువ ధరకే సైంటిఫిక్ పరికరాన్ని విద్యార్థులకు సులభ పద్ధతిలో (ప్రయోగాలను వాళ్లు స్వయంగా శిక్షణ పొందడం ద్వారా సులభంగా అర్థం చేసుకుంటారని అన్నారు. సెంట్రల్ యూనివర్శిటీ (అస్సాం) ఆచార్యులు ఎన్ఎల్ రాజు మాట్లాడుతూ ఈ ఫ్లోల్డ్ సోమ్డ్ అనే పరికరాన్ని మను ప్రకాష్ అనే శాస్త్రవేత్త రూపొందించారన్నారు. ఈ పరికరం సూక్ష్మజీవులను పెద్దదిగా చేసి చూపిస్తుందని దీన్ని పేపర్, లెస్స్ ఉపయోగించి తయారు చేస్తారన్నారు. దీని ద్వారా సూక్ష్మజీవులు 140 రెట్లు