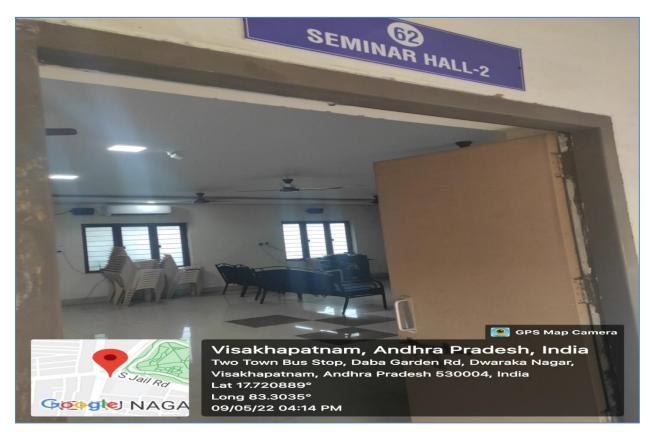

## **SEMINAR HALLS**

**SEMINAR HALL WITH ICT FACILTY** 

Visakhapatnam, Andhra Pradesh, India 437-36, Lalitha Colony, Daba Gardens, Ram Nagar, Visakhapatnam, Andhra Pradesh 530020, India Lat 17.719944° Long 83.303656°