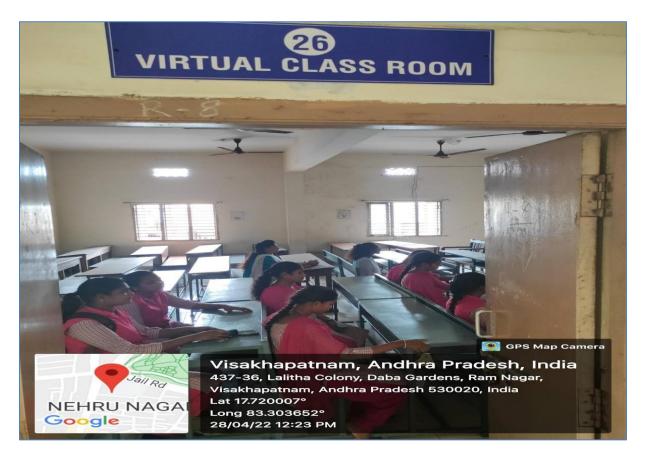

# VISAKHA GOVT DEGREE COLLEGE for WOMEN, VISAKHAPATNAM ICT ENABLED CLASS ROOMS

Potluri Mansions, Daba Garden Rd, Lalitha Colony, Nehru Nagar, Ram Nagar, NEHRU NAGAF Visakhapatnam, Andhra Pradesh 530020, India Google Lat 17.720207° Long 83.303723°