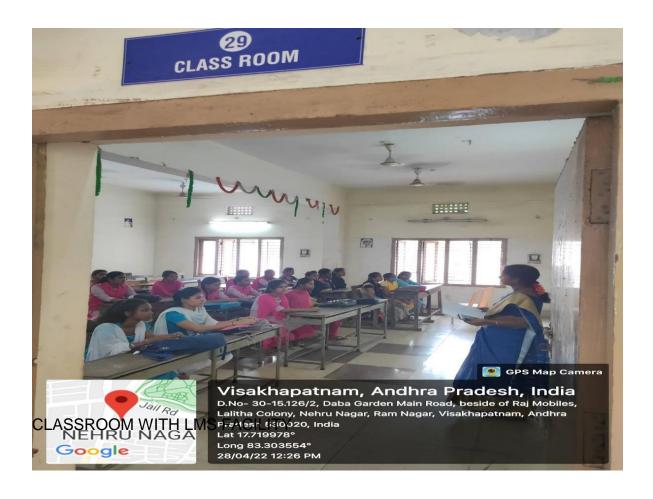

# VISAKHA GOVT DEGREE COLLEGE for WOMEN, VISAKHAPATNAM ICT ENABLED CLASS ROOMS

Potluri Mansions, Daba Garden Rd, Lalitha Colony, Nehru Nagar, Ram Nagar, NEHRU NAGAF Visakhapatnam, Andhra Pradesh 530020, India Google Lat 17.720207° Long 83.303723°