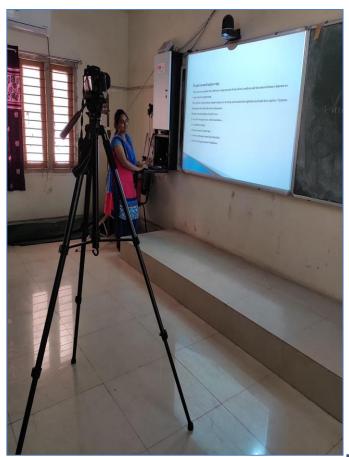

### WIFI ENABLED CLASSROOMS

**CLASS ROOMS WITH LMS FACILTY** 

# VISAKHA GOVT DEGREE COLLEGE for WOMEN, VISAKHAPATNAM ICT ENABLED CLASS ROOMS

Potluri Mansions, Daba Garden Rd, Lalitha Colony, Nehru Nagar, Ram Nagar, NEHRU NAGAF Visakhapatnam, Andhra Pradesh 530020, India Google Lat 17.720207° Long 83.303723°