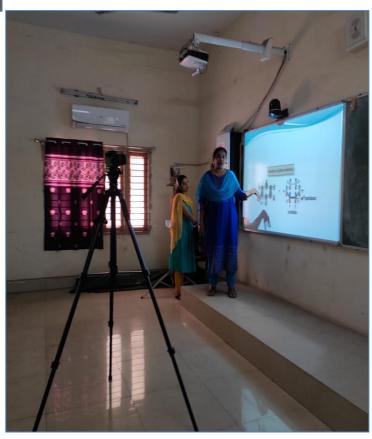

# VISAKHA GOVT DEGREE COLLEGE for WOMEN, VISAKHAPATNAM ICT ENABLED CLASS ROOMS

Potluri Mansions, Daba Garden Rd, Lalitha Colony, Nehru Nagar, Ram Nagar, NEHRU NAGAF Visakhapatnam, Andhra Pradesh 530020, India Google Lat 17.720207° Long 83.303723°