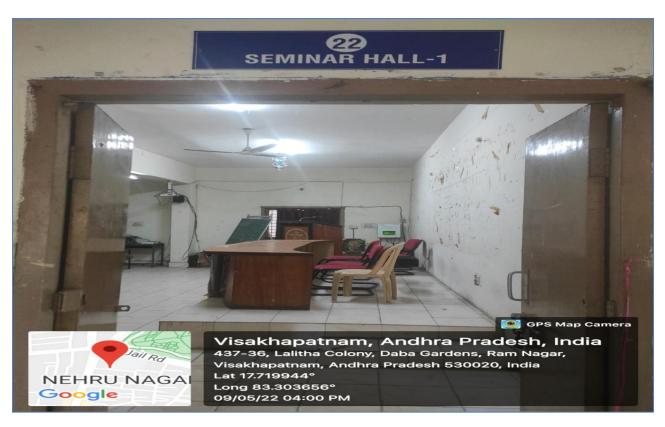

## **SEMINAR HALLS**

**SEMINAR HALL WITH ICT FACILTY** 

Visakhapatnam, Andhra Pradesh, India 437-36, Lalitha Colony, Daba Gardens, Ram Nagar, Visakhapatnam, Andhra Pradesh 530020, India Lat 17.719944° Long 83.303656°

09/05/22 04:00 PM

#### Visakhapatnam, Andhra Pradesh, India

437-36, Lalitha Colony, Daba Gardens, Ram Nagar, Visakhapatnam, Andhra Pradesh 530020, India Lat 17.719944°

Long 83.303656° 09/05/22 04:00 PM