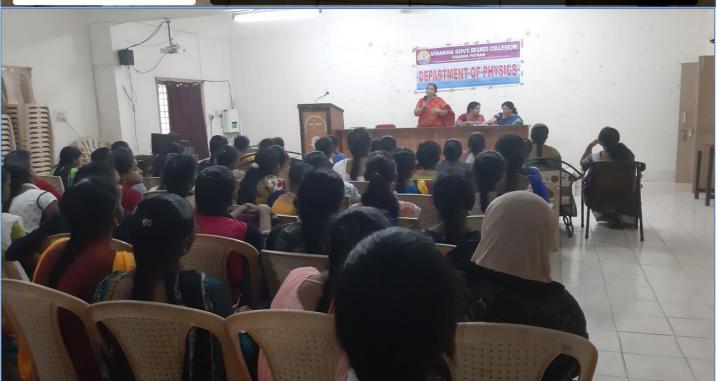

## **SEMINAR HALLS**

**SEMINAR HALL WITH ICT FACILTY** 

Visakhapatnam, Andhra Pradesh, India 437-36, Lalitha Colony, Daba Gardens, Ram Nagar, Visakhapatnam, Andhra Pradesh 530020, India Lat 17.719944° Long 83.303656°